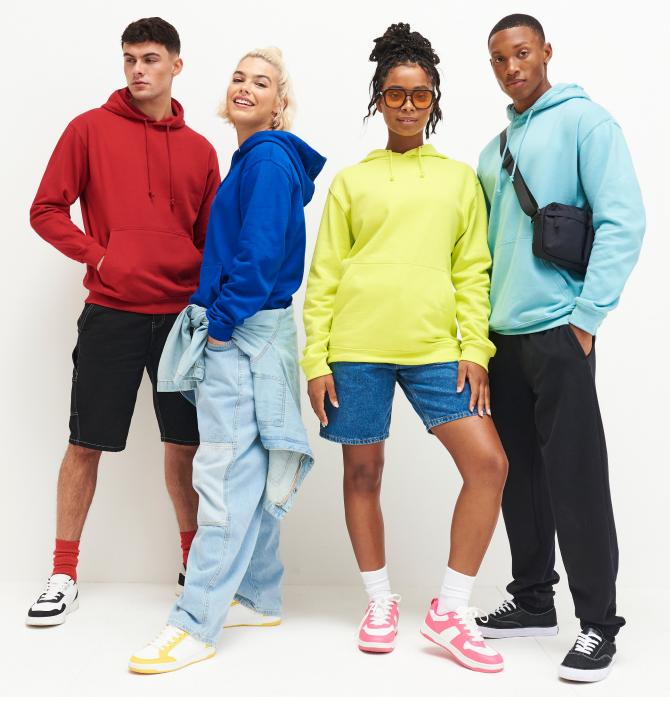

### NEW STYLE JH120 SIGNATURE HEAVYWEIGHT HOODIE

Available in XS-3XL 70% RINGSPUN COTTON / 30% RECYCLED POLYESTER\* 440GSM

Responding to the rising demand for heavyweight hoodies, The JH120 aligns with current trends - oversized, boxy fit, and without drawcords. Departing from the typical carded cotton approach, we utilise Ringspun cotton for superior hand feel and longevity. The addition of a phone pocket and 2x1 tight rib further contributes to the oversized fit, making it suitable for retail, merchandise, and cold weather use. Printable via screen, DTG, DTF, and embroidery.

### NEW STYLE JH305 WOMEN'S RELAXED HOODIE Available in XS-XXL 80% RINGSPUN COTTON / 20% POLYESTER\* 280GSM

This women's hoodie caters to evolving women's trends for basics and more fashionable pieces. Departing from the traditionally tight-fitting silhouette, this hoodie is designed for comfort and trendiness.

NEW COLOURS JT009 OVERSIZE 100 T Available in S-XXL 100% COMBED RINGSPUN COTTON 190GSM

Crafted from soft 190gsm cotton fabric, this T-shirt embraces the oversize trend, offering a modern take on the classic street staple. With its relaxed fit and contemporary crew neckline, it's the epitome of subtle street style. Now available in 10 colours.

JT022 TIE-DYE T Available in XS-XXL 100% COMBED RINGSPUN COTTON 140GSM

A vibrant expression of individuality and crafted with care, this T embraces the tie-dye trend, adding a playful and eclectic touch to your wardrobe. Each shirt is a unique work of art, hand dyed and boasting a lively fusion of colours and patterns. The softness of the fabric ensures comfort, making it an ideal choice for casual and standout looks alike.

### JH022 TIE-DYE HOODIE Available in XS-XXL 80% RINGSPUN COTTON / 20% POLYESTER\* 280GSM

Whether you're drawn to the classic Tie-Dye Swirl or the subtlety of Blue Cloud, our tie-dye hoodies are a must-have for a fresh and stylish wardrobe. These on trend garments, each uniquely designed, add a burst of colour and personality to any fashion ensemble.