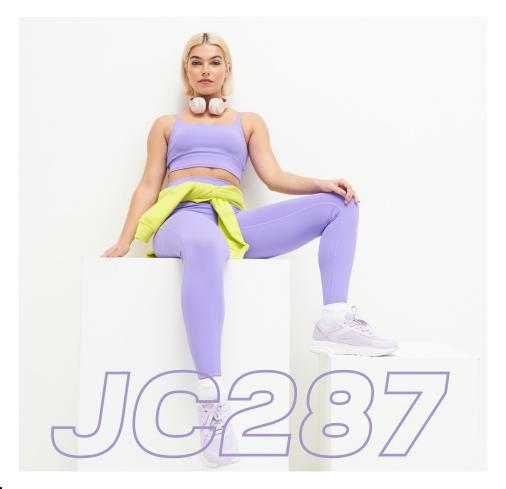

#### JC287 WOMEN'S RECYCLED TECH SPORTS LEGGINGS Available in XS-4XL 80% RECYCLED POLYESTER / 20% ELASTANE 240GSM

Offering four-way stretch, a sleek design, and adjustable tie waist, these leggings prioritise comfort while providing ample space for your essentials with back and side pockets. Now available up to 4XL.