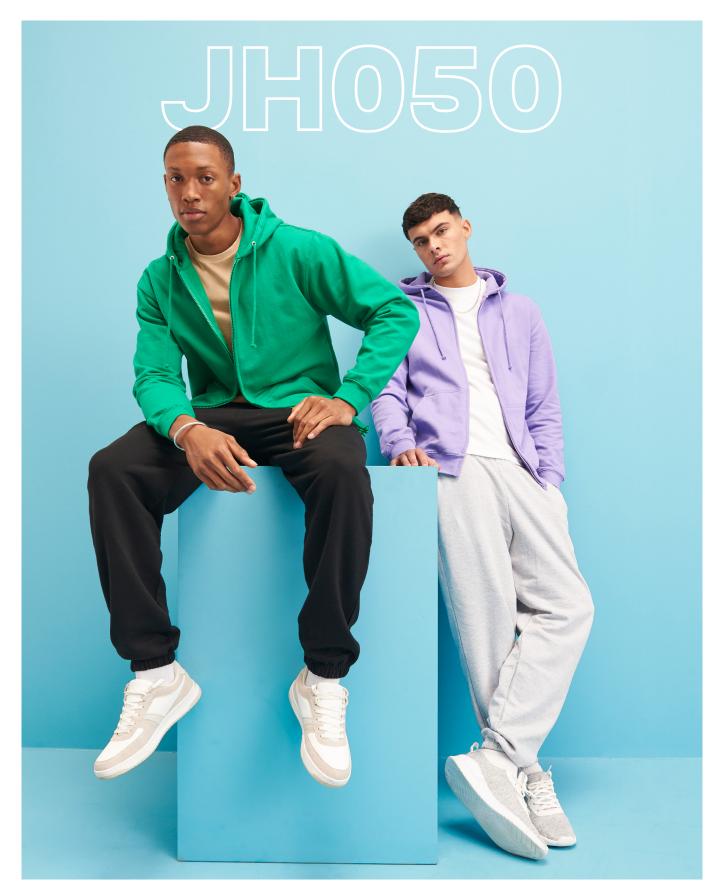

JH050 ZOODIE Available in S-5XL 80% RINGSPUN COTTON 20% POLYESTER\* 280GSM

The originator of our zoodie collection, the effortless fit ensures comfort without sacrificing style, making it a staple piece. Crafted from soft cotton-faced fabric, it exudes a relaxed casual look that's perfect for any occasion. Join the trendsetters and make a statement with the zoodie that set the standard for casual cool.