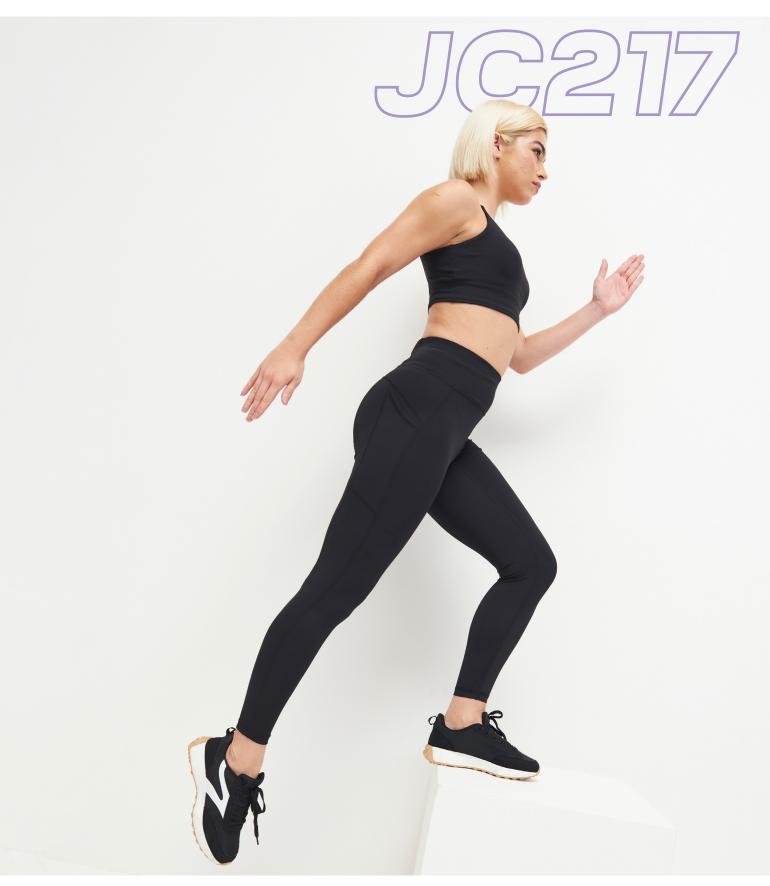

#### JC217 WOMEN'S RECYCLED TECH SPORTS BRA Available in XS-4XL

80% RECYCLED POLYESTER / 20% ELASTANE 240GSM

Boasting four-way stretch for maximum comfort, removable cups, and adjustable straps, this sleekly designed bra adapts to your needs without compromising on style. Now available up to 4XL.