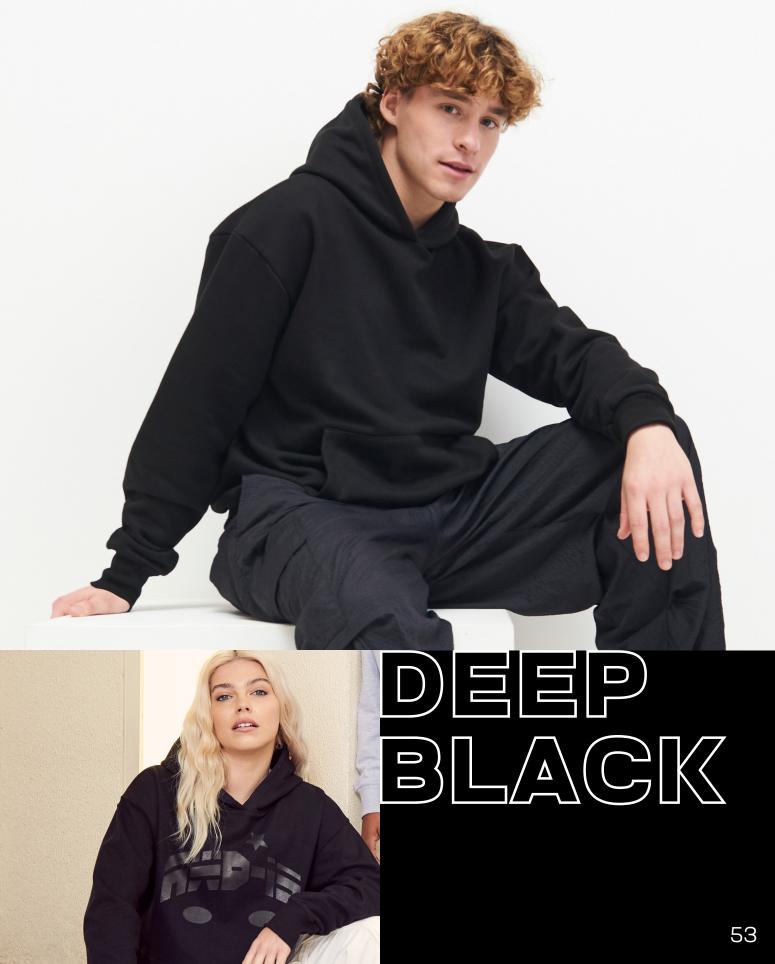

Let's go behind the seams of the iconic AWDis Deep Black. It's the colour that steals the show, with it's elegant and bold personality, as well as that rich black that stays that way - even after continuous washing and use. Deep Black is available across different fabrics and styles in the AWDis range, just waiting for garment decorators to explore it's strong, dark layers.