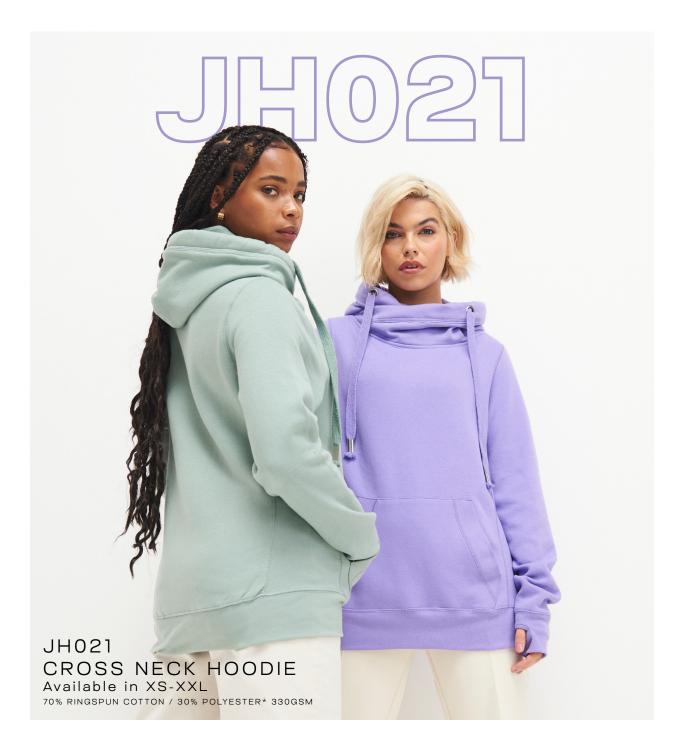

Stay snug and stylish in this modern and chic high-necked crossover hoodie, designed for maximum comfort in motion. Crafted from a cotton-faced fabric, it not only provides warmth but also serves as an ideal canvas for decoration. A hoodie that effortlessly combines contemporary design and practicality.