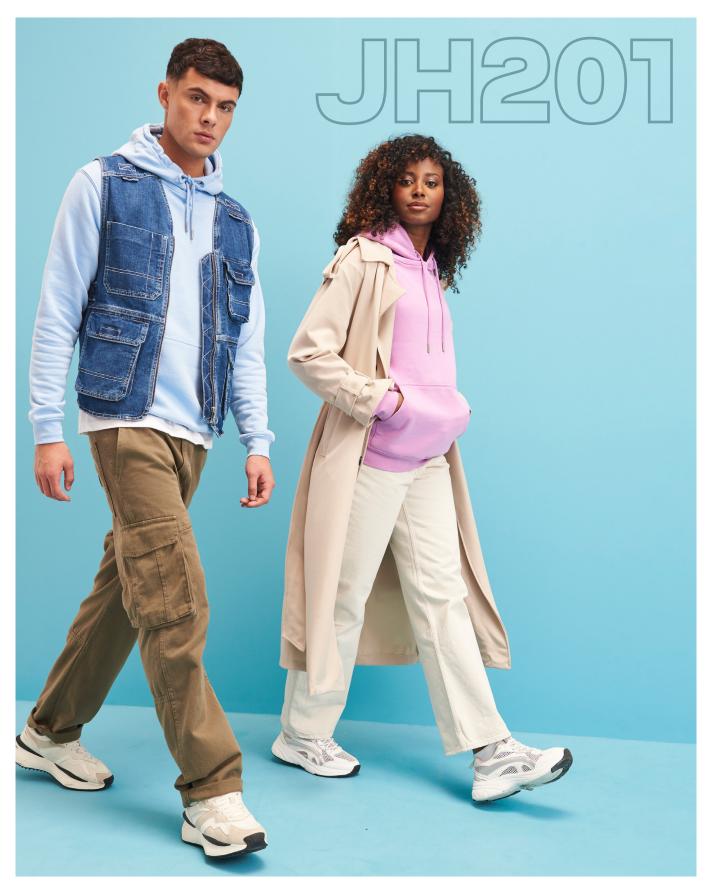

### NEW COLOURS JH201 ORGANIC HOODIE Available in XS-3XL 80% RINGSPUN COTTON 20% POLYESTER\* 280GSM

Embrace conscientious fashion with the JH201 Organic Hoodie. The hoodie boasts a luxuriously soft brushed inner and a sleek 100% Organic Cotton face, offering the same printability as our renowned JH001. We prioritise ethical production, collaborating solely with certified factories. Utilising a blend of 80% Organic Cotton and 20% Recycled Polyester, we take deliberate steps to lessen our environmental footprint. Make a choice that feels as good as it looks - because responsible fashion is always in style.