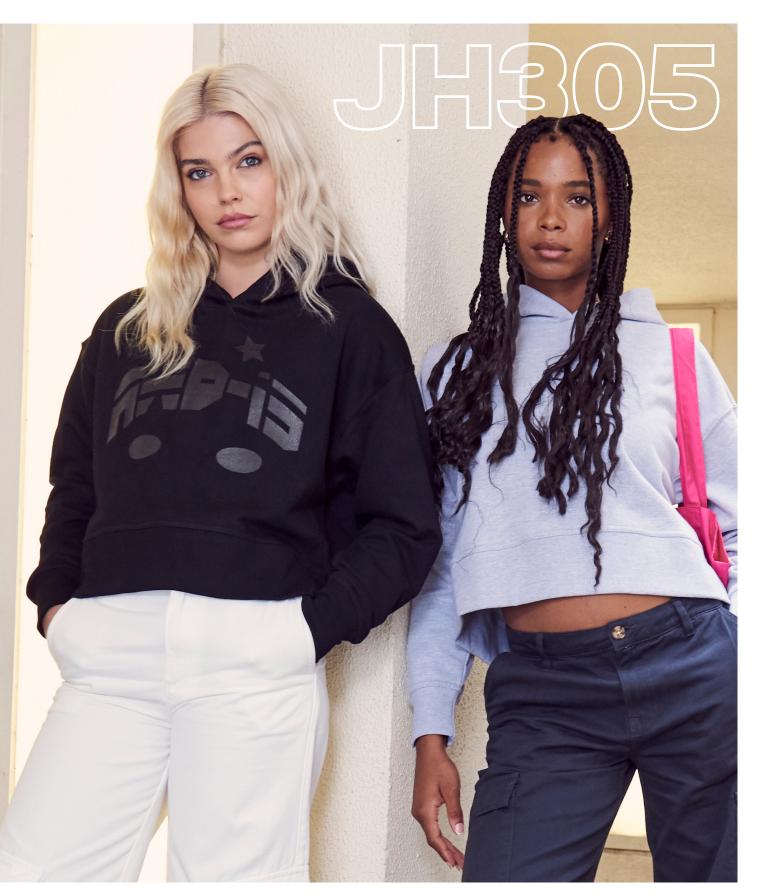

### NEW STYLE JH305 WOMEN'S RELAXED HOODIE Available in XS-XXL 80% RINGSPUN COTTON / 20% POLYESTER\* 280GSM

This women's hoodie caters to evolving women's trends for basics and more fashionable pieces. Departing from the traditionally tight-fitting silhouette, this hoodie is designed for comfort and trendiness.

We decided this had to be slightly cropped and boxy with a more relaxed shape. We chose 2x1 rib with vents and no drawcords for a trend driven, fashionable look. This serves as a fashionable alternative to the JH001, utilising the same college fabric for optimal printing.