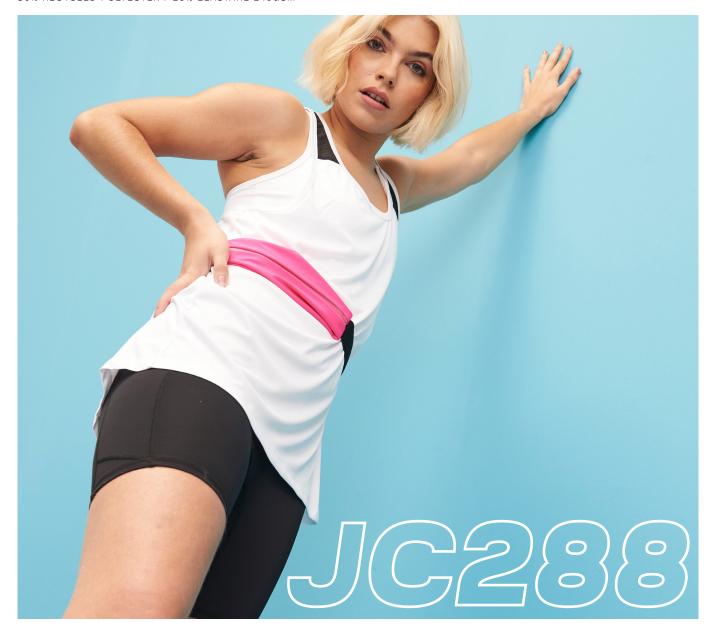

#### JC288 WOMEN'S RECYCLED TECH SHORTS Available in XS-4XL

80% RECYCLED POLYESTER / 20% ELASTANE 240GSM

With this style, we really wanted to complete our recycled tech set and felt that these shorts were the obvious missing piece. We created this garment with the same functionality and performance as the leggings, so we have included two side pockets. We have also increased the size range up to size 4XL, ensuring this is an inclusive product and a complete set that can cater to teams, clubs and general activewear.