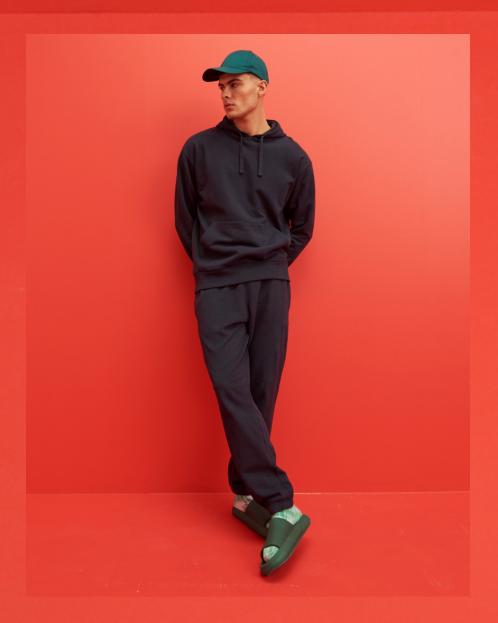

### EA042 CRATER RECYCLED HOODIE

Available in XS-XXL 70% RECYCLED COTTON / 30% RECYCLED POLYESTER 280GSM