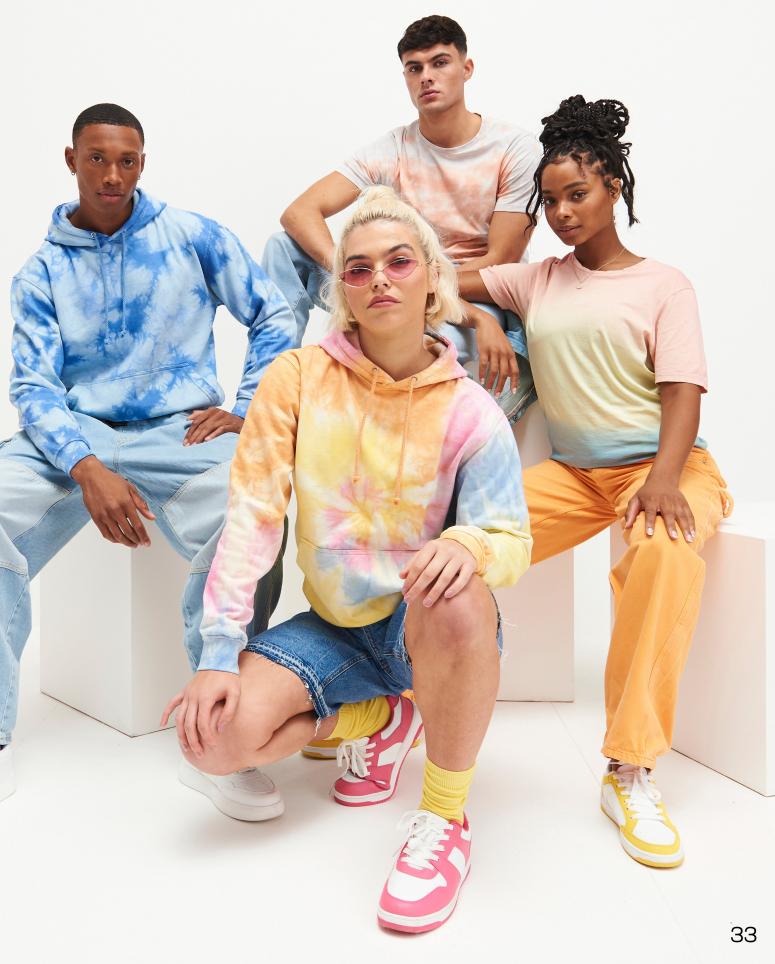

JT022 TIE-DYE T Available in XS-XXL 100% COMBED RINGSPUN COTTON 140GSM

A vibrant expression of individuality and crafted with care, this T embraces the tie-dye trend, adding a playful and eclectic touch to your wardrobe. Each shirt is a unique work of art, hand dyed and boasting a lively fusion of colours and patterns. The softness of the fabric ensures comfort, making it an ideal choice for casual and standout looks alike.

### JH022 TIE-DYE HOODIE Available in XS-XXL 80% RINGSPUN COTTON / 20% POLYESTER\* 280GSM

Whether you're drawn to the classic Tie-Dye Swirl or the subtlety of Blue Cloud, our tie-dye hoodies are a must-have for a fresh and stylish wardrobe. These on trend garments, each uniquely designed, add a burst of colour and personality to any fashion ensemble.