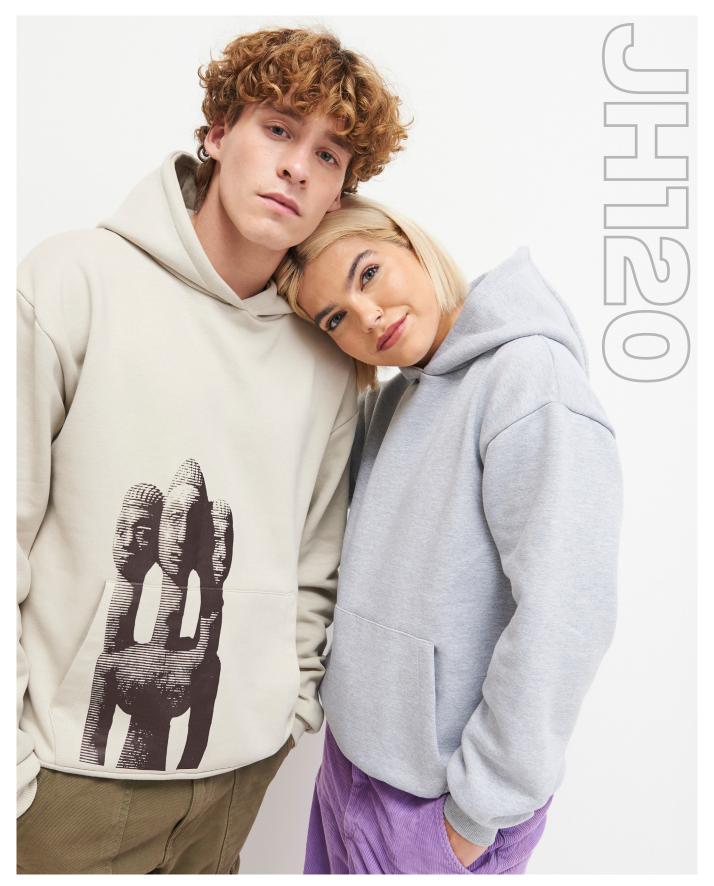

### NEW STYLE JH120 SIGNATURE HEAVYWEIGHT HOODIE

Available in XS-3XL 70% RINGSPUN COTTON / 30% RECYCLED POLYESTER\* 440GSM

Responding to the rising demand for heavyweight hoodies, The JH120 aligns with current trends - oversized, boxy fit, and without drawcords. Departing from the typical carded cotton approach, we utilise Ringspun cotton for superior hand feel and longevity. The addition of a phone pocket and 2x1 tight rib further contributes to the oversized fit, making it suitable for retail, merchandise, and cold weather use. Printable via screen, DTG, DTF, and embroidery.