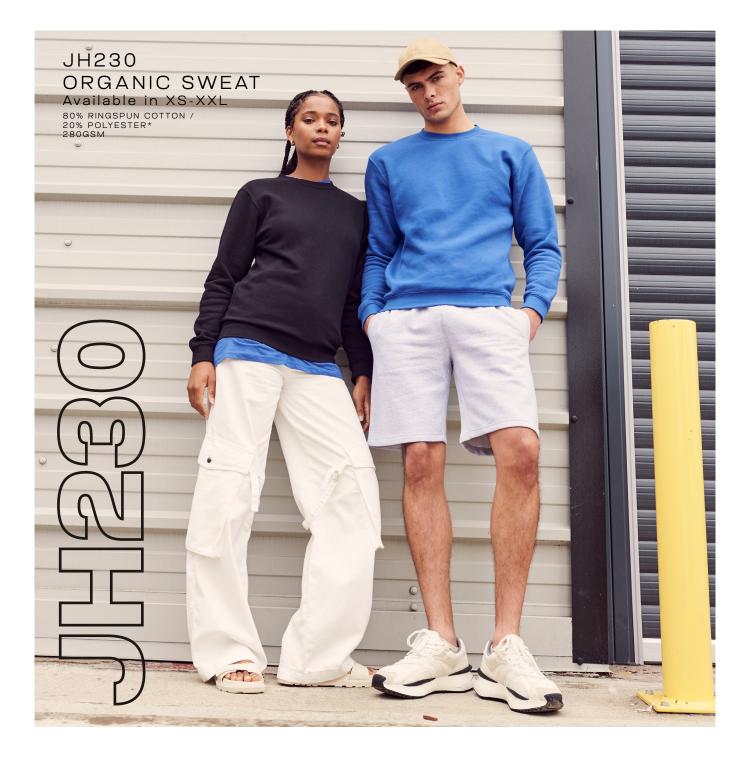

### JH030 AWDis SWEAT Available in XS-5XL

80% RINGSPUN COTTON / 20% POLYESTER\* 280GSM

This style is a true classic celebrated for its extensive range of 62 vibrant colours. The ready-to-decorate sweat features a comfortable crew neckline, making it the ideal companion for your favourite pair of jeans. With a colour palette that speaks volumes, this sweat effortlessly combines comfort and style, becoming an instant wardrobe essential.